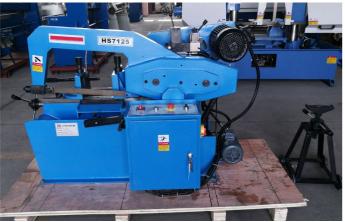

## HACK SAWING MACHINE

Model: HS7125

> Machine Characteristics

**Main Features:** 

- 1. Automatic cutting process
- 2. With clamping feeding device
- 3. With safety protection device
- 4. It has different speeds and wide cutting scope.
- 5. Hydrauic transmission, simple running, easy upkeep.