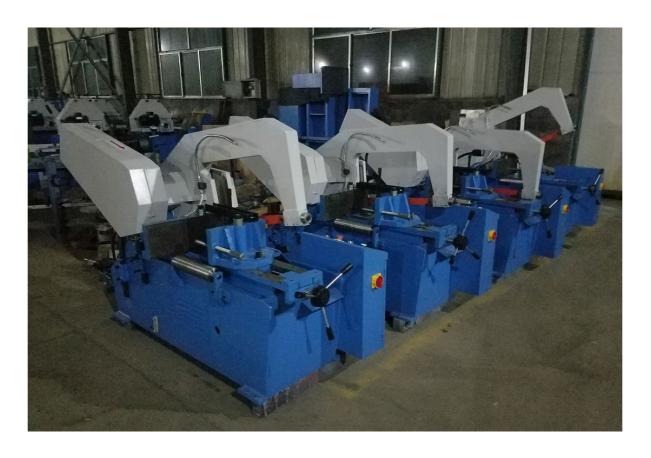

## HACK SAWING MACHINE

Model: HS7125

> Machine Characteristics

**Main Features:** 

- 1. Automatic cutting process
- 2. With clamping feeding device
- 3. With safety protection device
- 4. It has different speeds and wide cutting scope.
- 5. Hydrauic transmission, simple running, easy upkeep.

## **Standard accessories:**

- 1. Blade
- 2. coolant
- 3. Roller stand.
- 4. Clamping Handle

Model: HS7132

**➤** Machine Characteristics

**Main Features:** 

- 1. Automatic cutting process
- 2. With clamping feeding device
- 3. With safety protection device
- 4. It has different speeds and wide cutting scope.
- 5. Hydrauic transmission, simple running, easy upkeep.

## Standard accessories:

- 1. Blade
- 2. coolant
- 3. Roller stand.
- 4. Clamping Handle

| Model                |             | HS7125           | HS7132         | HS7140       | HS7150          |
|----------------------|-------------|------------------|----------------|--------------|-----------------|
| Cutting              | Round bar   | 250mm            | 320mm          | 400mm        | 500mm           |
| capacity             | Square bar  | 220x220mm        | 290x290mm      | 330x330mm    | 400x400mm       |
|                      | Oblique saw | 45°              | 45°            | 45°          | 45°             |
| Sawing speed         |             | 43,50,60,86,1001 | 34,60,84       | 34,60,84     | 34,60,84        |
|                      |             | 20               |                |              |                 |
| Blade size           |             | 450x45x2.25mm    | 600x50x2.5mm   | 650x55x2.5mm | 750x63x2.5mm    |
| Main motor           |             | 3.22kw           | 3.44kw         | 4.34kw       | 4.34kw          |
| Coolant pump motor   |             | 0.04kw 2step     | 0.04kw 2step   | 0.04kw 2step | 0.09kw 2step    |
| Saw blade rapid down |             | 0.25kw 4step     | 0.25kw 4step   | 0.25kw 4step | 0.25kw 4step    |
| Packing size         |             | 2000x950x1300    | 2440x1020x1600 | 2440x1020x16 | 2440x1190x1760m |
|                      |             | mm               | mm             | 00mm         | m               |
| N.W./G.W.            |             | 600/830kg        | 1100/1350kg    | 1200/1450kg  | 1450/1700kg     |