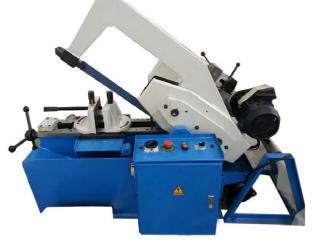

## **Standard accessories:**

- 1. Blade
- 2. coolant
- 3. Roller stand.
- 4. Clamping Handle

Model: HS7132

**➤** Machine Characteristics

**Main Features:** 

- 1. Automatic cutting process
- 2. With clamping feeding device
- 3. With safety protection device
- 4. It has different speeds and wide cutting scope.
- 5. Hydrauic transmission, simple running, easy upkeep.