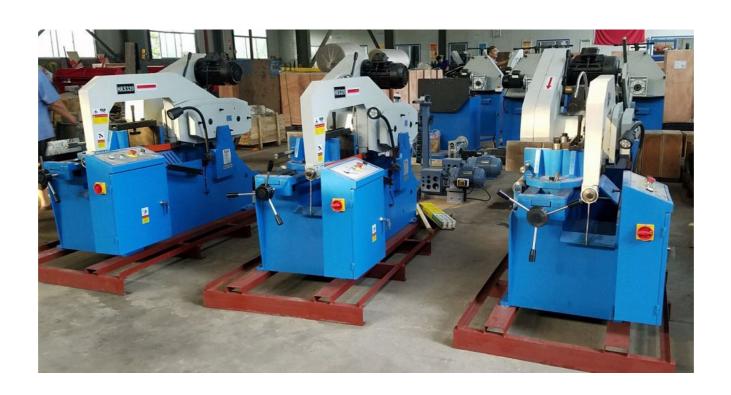

## HACK SAWING MACHINE

Model: HS7125

> Machine Characteristics

**Main Features:** 

- 1. Automatic cutting process
- 2. With clamping feeding device
- 3. With safety protection device
- 4. It has different speeds and wide cutting scope.
- 5. Hydrauic transmission, simple running, easy upkeep.

## **Standard accessories:**

- 1. Blade
- 2. coolant
- 3. Roller stand.
- 4. Clamping Handle

Model: HS7132

**➤** Machine Characteristics

**Main Features:** 

- 1. Automatic cutting process
- 2. With clamping feeding device
- 3. With safety protection device
- 4. It has different speeds and wide cutting scope.
- 5. Hydrauic transmission, simple running, easy upkeep.

## Standard accessories:

- 1. Blade
- 2. coolant
- 3. Roller stand.
- 4. Clamping Handle

| Model                |             | HS7125           | HS7132         | HS7140       | HS7150          |
|----------------------|-------------|------------------|----------------|--------------|-----------------|
| Cutting              | Round bar   | 250mm            | 320mm          | 400mm        | 500mm           |
| capacity             | Square bar  | 220x220mm        | 290x290mm      | 330x330mm    | 400x400mm       |
|                      | Oblique saw | 45°              | 45°            | 45°          | 45°             |
| Sawing speed         |             | 43,50,60,86,1001 | 34,60,84       | 34,60,84     | 34,60,84        |
|                      |             | 20               |                |              |                 |
| Blade size           |             | 450x45x2.25mm    | 600x50x2.5mm   | 650x55x2.5mm | 750x63x2.5mm    |
| Main motor           |             | 3.22kw           | 3.44kw         | 4.34kw       | 4.34kw          |
| Coolant pump motor   |             | 0.04kw 2step     | 0.04kw 2step   | 0.04kw 2step | 0.09kw 2step    |
| Saw blade rapid down |             | 0.25kw 4step     | 0.25kw 4step   | 0.25kw 4step | 0.25kw 4step    |
| Packing size         |             | 2000x950x1300    | 2440x1020x1600 | 2440x1020x16 | 2440x1190x1760m |
|                      |             | mm               | mm             | 00mm         | m               |
| N.W./G.W.            |             | 600/830kg        | 1100/1350kg    | 1200/1450kg  | 1450/1700kg     |