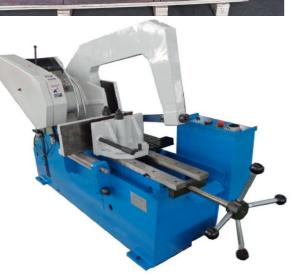

## **Standard accessories:**

- 1. Blade
- 2. coolant
- 3. Roller stand.
- 4. Clamping Handle

Model: HS7132

**➤** Machine Characteristics

**Main Features:** 

- 1. Automatic cutting process
- 2. With clamping feeding device
- 3. With safety protection device
- 4. It has different speeds and wide cutting scope.
- 5. Hydrauic transmission, simple running, easy upkeep.