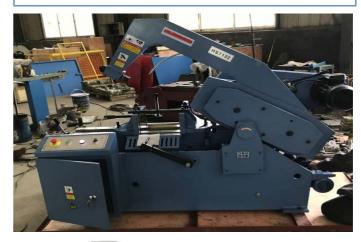

## **Standard accessories:**

- 1. Blade
- 2. coolant
- 3. Roller stand.
- 4. Clamping Handle

Model: HS7132

**➤** Machine Characteristics

**Main Features:** 

- 1. Automatic cutting process
- 2. With clamping feeding device
- 3. With safety protection device
- 4. It has different speeds and wide cutting scope.
- 5. Hydrauic transmission, simple running, easy upkeep.