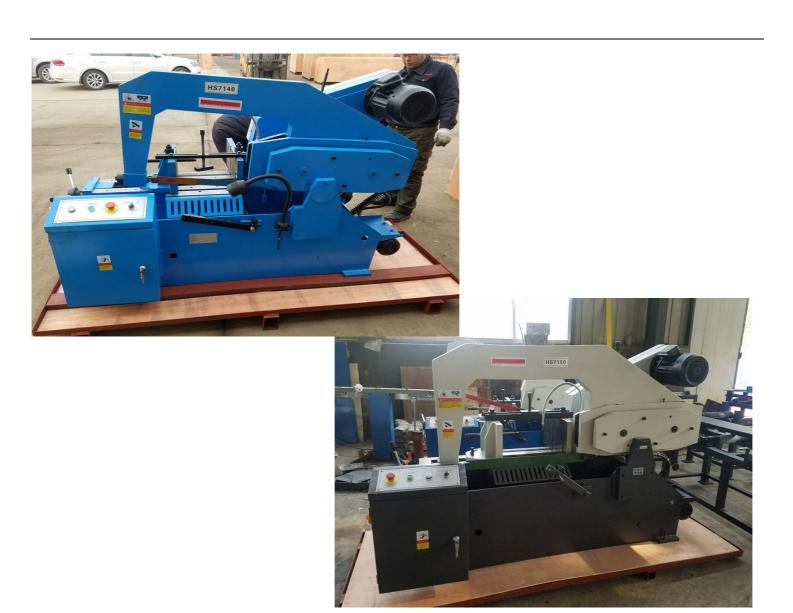

## Standard accessories:

- 1. Blade
- 2. coolant
- 3. Roller stand.
- 4. Clamping Handle

| Model                |             | HS7125           | HS7132         | HS7140       | HS7150          |
|----------------------|-------------|------------------|----------------|--------------|-----------------|
| Cutting              | Round bar   | 250mm            | 320mm          | 400mm        | 500mm           |
| capacity             | Square bar  | 220x220mm        | 290x290mm      | 330x330mm    | 400x400mm       |
|                      | Oblique saw | 45°              | 45°            | 45°          | 45°             |
| Sawing speed         |             | 43,50,60,86,1001 | 34,60,84       | 34,60,84     | 34,60,84        |
|                      |             | 20               |                |              |                 |
| Blade size           |             | 450x45x2.25mm    | 600x50x2.5mm   | 650x55x2.5mm | 750x63x2.5mm    |
| Main motor           |             | 3.22kw           | 3.44kw         | 4.34kw       | 4.34kw          |
| Coolant pump motor   |             | 0.04kw 2step     | 0.04kw 2step   | 0.04kw 2step | 0.09kw 2step    |
| Saw blade rapid down |             | 0.25kw 4step     | 0.25kw 4step   | 0.25kw 4step | 0.25kw 4step    |
| Packing size         |             | 2000x950x1300    | 2440x1020x1600 | 2440x1020x16 | 2440x1190x1760m |
|                      |             | mm               | mm             | 00mm         | m               |
| N.W./G.W.            |             | 600/830kg        | 1100/1350kg    | 1200/1450kg  | 1450/1700kg     |